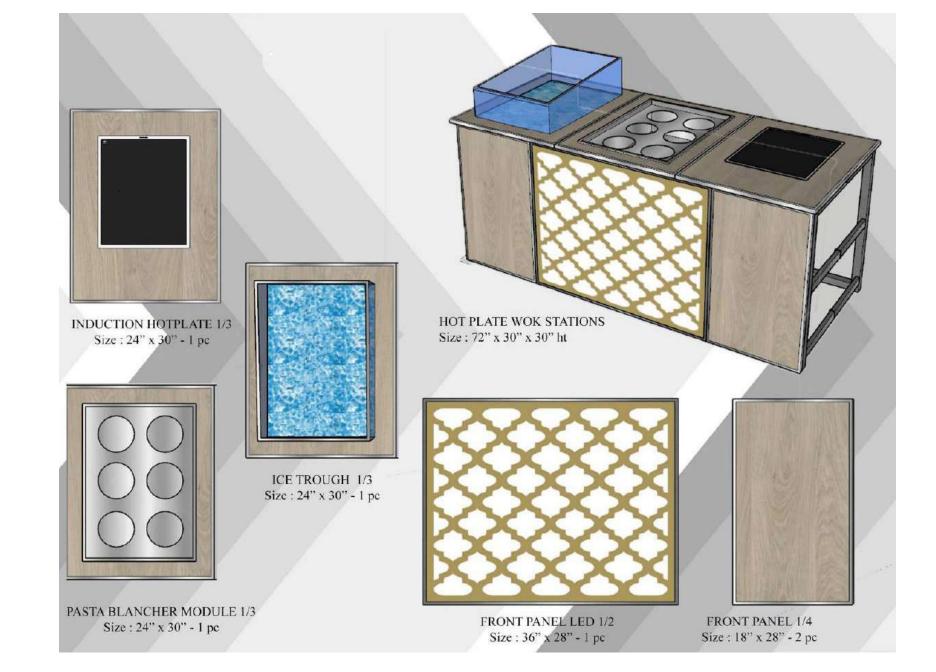

## **Utility Tiles**

SKY STATION utility tiles allow you to switch buffet functions in a fraction of time. Create customized set-ups with different tile combinations. Go from warm cooking to cold display with ease. Edge grooves provide the ease of access for lifting and placing giving a neat and seamless look.