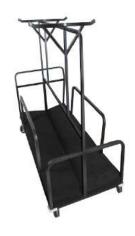

## Storage & Transport

Don't let storage limitations hinder your performance. Store and roll the hub into and out of your venue with ease. The cart comes complete with a sturdy, steel frame, felt-covered rails, and heavy-duty casters to lock and brake easily.

#### Base Frame Storage Caddy

- · Heavy Duty MS construction
- Powder Coated Matt Black Finish
- Heavy Duty Caster wheels
- Felt lining on table hangers