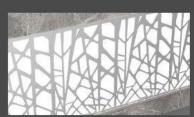

### Aesthetics

The Sky Station panels come in a choice of diverse aesthetics, Gives you the flexibility to select the look you desire for your setup. All panels easily snap on and off in a matter of minutes. Choose from our easy care interchangeable Wooden / stone finished laminate, Patterned backlit LED panels. We can also custom make your desired look upon request.

Titanium PVD finish laser cut pattern

Brushed SS finish laser cut pattern

#### **Backlit Front & Side Panels**

- High Quality MDF Panels
- · Protective edge band
- · Suede finish easy clean surface
- · Laser cut SS Design Patterns
- · Acrylic diffuser for even backlighting