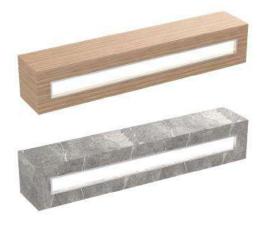

### Aesthetics

The Sky Station panels come in a choice of diverse aesthetics, Gives you the flexibility to select the look you desire for your setup. All panels easily snap on and off in a matter of minutes. Choose from our easy care interchangeable Wooden / stone finished laminate, Patterned backlit LED panels. We can also custom make your desired look upon request.

#### **Cutlery Display Storage Enclosure**

- High Quality MDF Panels
- All edges cover with protective edge band
- · Sued finish easy clean surface
- Available in wood Veneer / Stone finish
- Top Lighting Led Bar