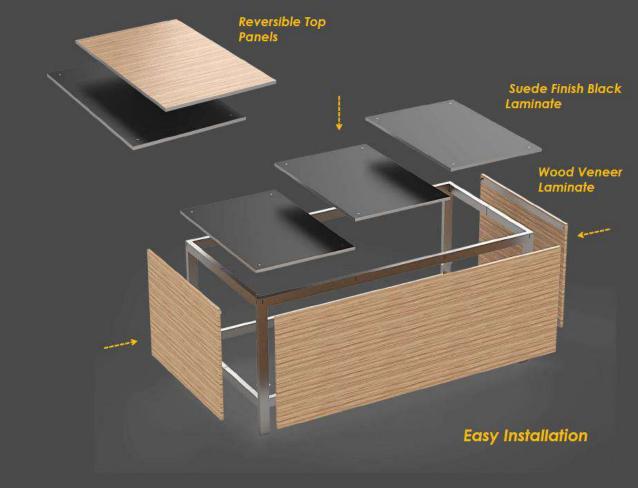

### Panels

The Starter combo comes with a base frame and front top and side panels. High Density Prelaminated MDF panels with protective edge bandings are easy to clean and durable in rough use.

### Aesthetics

The Sky Station panels come in a choice of diverse aesthetics, Gives you the flexibility to select the look you desire for your setup. All panels easily snap on and off in a matter of minutes. Choose from our easy care interchangeable Wooden / stone finished laminate, Patterned backlit LED panels. We can also custom make your desired look upon request.

#### Basic Front & Side Panels

- · High Quality MDF Panels
- · All edges cover with protective edge band
- · Sued finish easy clean surface
- Available in wood Veneer / Stone finish