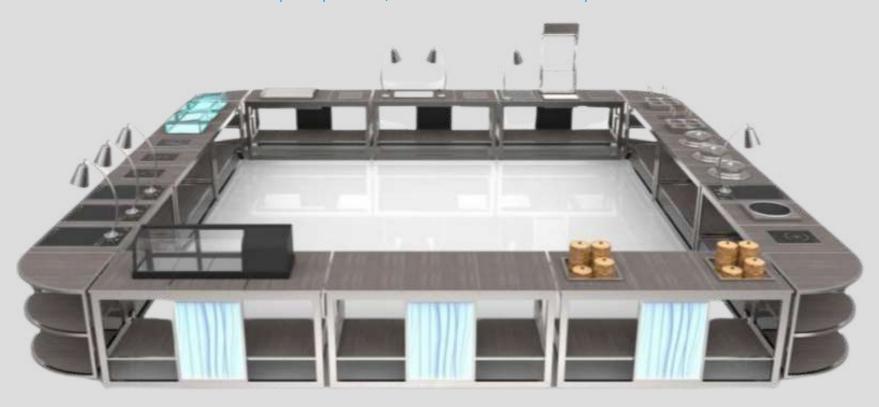

# MODULAR BUFFET SYSTEM BY HAKS

# Sky Stations

Combine tabletops and panels to create unique buffet systems. Add the smooth, rounded corner table to seamlessly integrate multiple stations for a modern and sophisticated set-up. Locking casters add safety and stability. The Base Frame is the genius behind it all!

## **Utility Tiles**

SKY STATION utility tiles allow you to switch buffet functions in a fraction of time. Create customized set-ups with different tile combinations. Go from warm cooking to cold display with ease. Edge grooves provide the ease of access for lifting and placing giving a neat and seamless look.