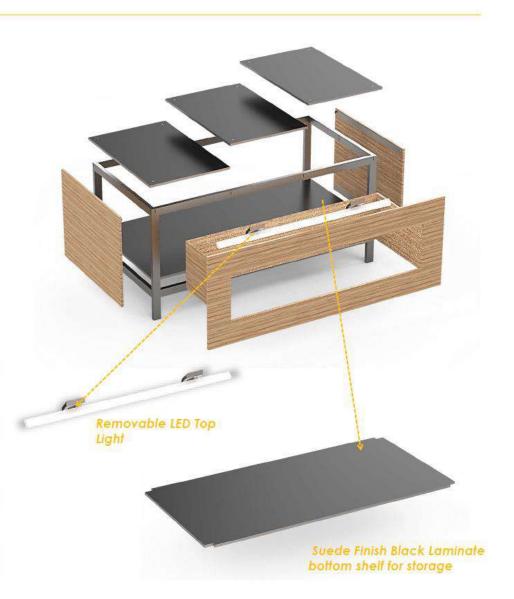

#### **Cutlery Display Storage Enclosure**

- High Quality MDF Panels
- All edges cover with protective edge band
- · Sued finish easy clean surface
- Available in wood Veneer / Stone finish
- Top Lighting Led Bar

#### **Bottom Shelf**

- High Quality MDF Panels
- · All edges cover with protective edge band
- Sued finish easy clean surface
- · Available in matt black