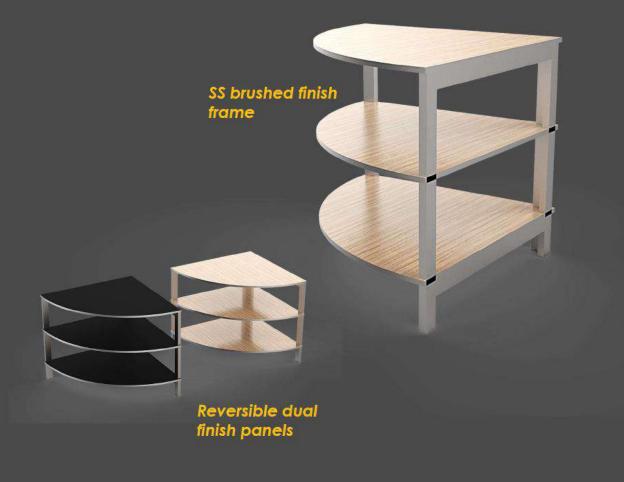

### Corner Unit

Combine a self-standing station to form a full-fledged buffet. Add the smooth, rounded corner table to seamlessly integrate multiple stations for a modern and sophisticated set-up. Locking casters or fixed legs both add safety and stability. The corner table is made of stainless steel construction with 3 reversible Textured/Black laminate shelves.

#### **Corner Unit**

- Heavy Duty SS construction
- All edges cover with protective edge band
- Sued finish easy clean surface
- Available in wood Veneer / Black finish