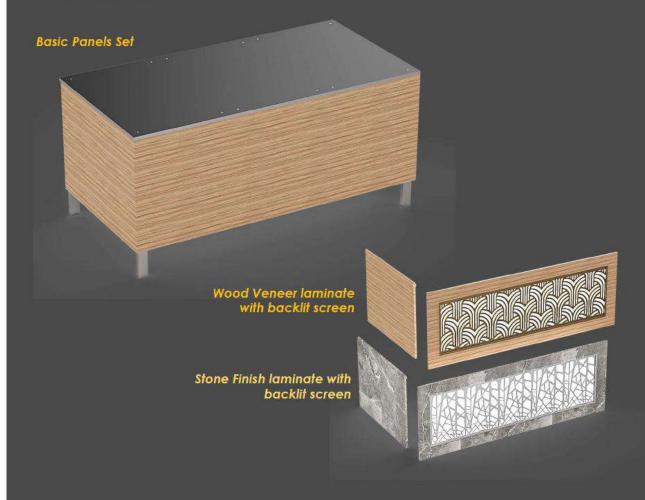

### Aesthetics

The Sky Station panels come in a choice of diverse aesthetics, Gives you the flexibility to select the look you desire for your setup. All panels easily snap on and off in a matter of minutes. Choose from our easy care interchangeable Wooden / stone finished laminate, Patterned backlit LED panels. We can also custom make your desired look upon request.

Titanium PVD finish laser cut pattern

Brushed SS finish laser cut pattern

#### **Backlit Front & Side Panels**

- High Quality MDF Panels
- · Protective edge band
- · Suede finish easy clean surface
- · Laser cut SS Design Patterns
- · Acrylic diffuser for even backlighting