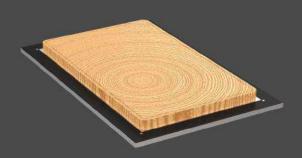

#### Plane Top Panel

- · High Quality MDF Panels
- · All edges cover with protective edge band
- · Sued finish easy clean surface
- · Available in wood Veneer / Stone finish
- Reversible black laminate backing

#### **Butchers Block Tile**

- High Quality MDF Panels
- · Protective edge band
- Suede finish easy clean surface
- · End Grain butchers block module
- All food grade specifications