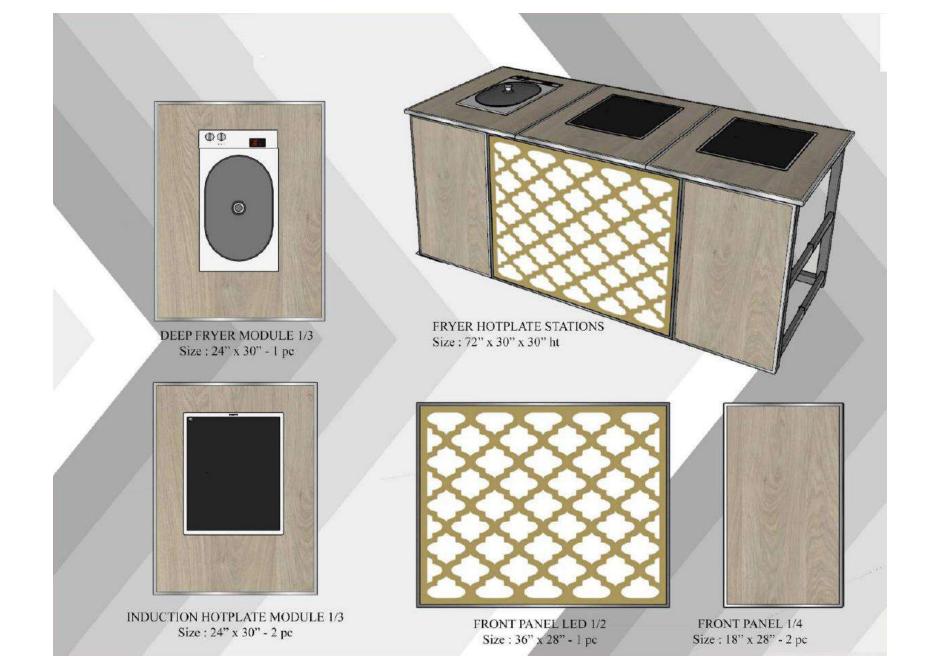

### Shwararma SkyStation

FLAT MODULE 1/3 Size: 18" x 30" - 4 pc

SHAWARMA MACHINE

FRONT PANEL LED 1/2 Size: 36" x 28" - 1 pc

FRONT PANEL 1/4 Size: 18" x 28" - 2 pc

Pasta SkyStation

Fryer Hotplate SkyStation

Grills SkyStation