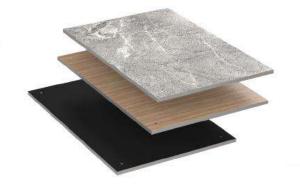

#### Plane Top Panel

- · High Quality MDF Panels
- · All edges cover with protective edge band
- · Sued finish easy clean surface
- · Available in wood Veneer / Stone finish
- Reversible black laminate backing