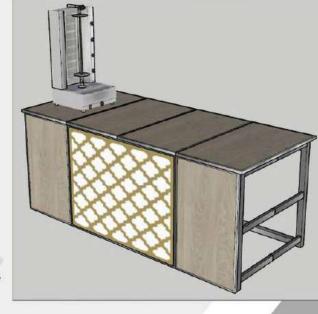

### Shwararma SkyStation

FLAT MODULE 1/3 Size: 18" x 30" - 4 pc

SHAWARMA MACHINE

FRONT PANEL LED 1/2 Size: 36" x 28" - 1 pc

FRONT PANEL 1/4 Size: 18" x 28" - 2 pc

Pasta SkyStation

Fryer Hotplate SkyStation

Grills SkyStation