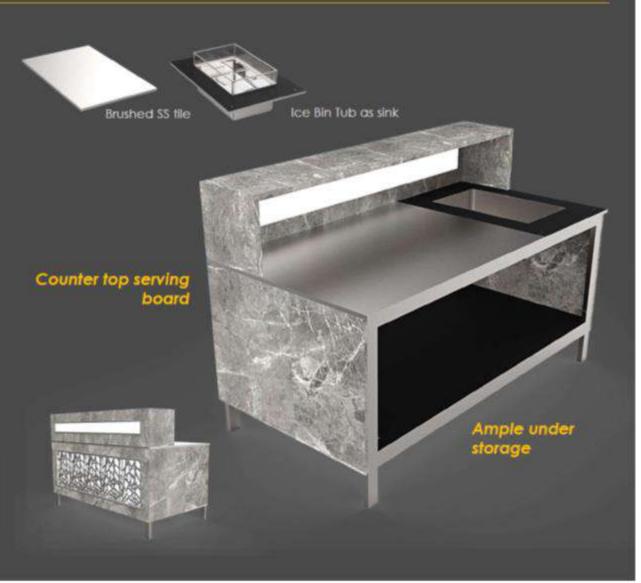

#### On Top Bar Counter

- · High Quality MDF Panels
- All edges cover with protective edge band
- · Sued finish easy clean surface
- Available in wood Veneer / Stone finish

#### Brushed SS Tile

- · High Quality Stainless Steel Fabrication
- Matt Finish for clean look
- Corrosion free

#### Built up Ice & Condiments Bin

- High Quality MDF Panels
- High Quality Stainless Steel Fabrication
- Matt Finish for clean look
- Corrosion free
- Shatter Proof glass
- · Bottom tap for draining
- GN 1/1 compatible