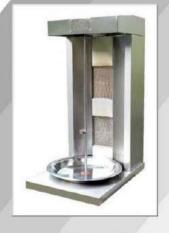

### Shwararma SkyStation

FLAT MODULE 1/3 Size: 18" x 30" - 4 pc

SHAWARMA MACHINE

FRONT PANEL LED 1/2 Size: 36" x 28" - 1 pc

FRONT PANEL 1/4 Size: 18" x 28" - 2 pc

Pasta SkyStation

Fryer Hotplate SkyStation

Grills SkyStation