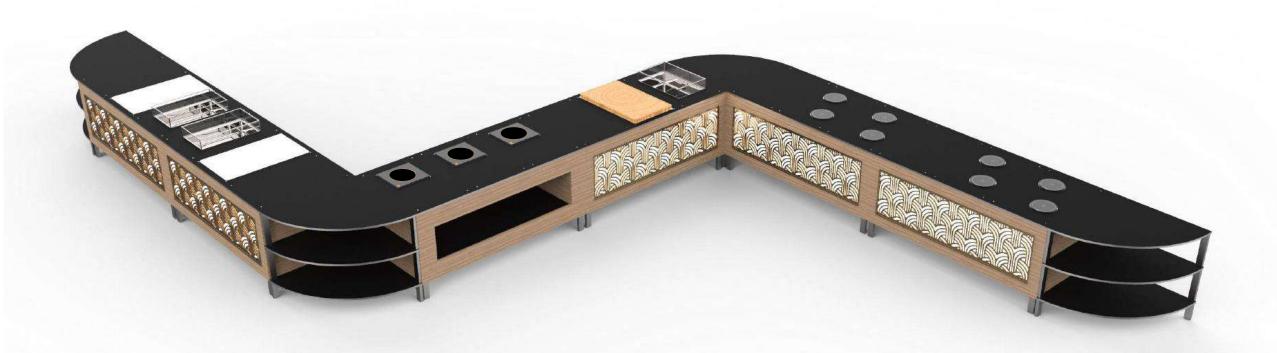

# Sky Stations

Combine tabletops and panels to create unique buffet systems. Add the smooth, rounded corner table to seamlessly integrate multiple stations for a modern and sophisticated set-up. Locking casters add safety and stability. The Base Frame is the genius behind it all!

## **Utility Tiles**

SKY STATION utility tiles allow you to switch buffet functions in a fraction of time. Create customized set-ups with different tile combinations. Go from warm cooking to cold display with ease. Edge grooves provide the ease of access for lifting and placing giving a neat and seamless look.