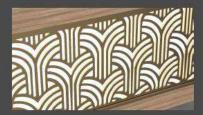

### Aesthetics

The Sky Station panels come in a choice of diverse aesthetics, Gives you the flexibility to select the look you desire for your setup. All panels easily snap on and off in a matter of minutes. Choose from our easy care interchangeable Wooden / stone finished laminate, Patterned backlit LED panels. We can also custom make your desired look upon request.

Titanium PVD finish laser cut pattern

Brushed SS finish laser cut pattern

#### **Backlit Front & Side Panels**

- High Quality MDF Panels
- · Protective edge band
- · Suede finish easy clean surface
- · Laser cut SS Design Patterns
- · Acrylic diffuser for even backlighting