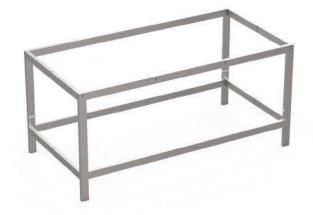

### Base Frame

SKY STATION base frame is made from a durable, stainless steel construction that swiftly folds away for easy storage and transportation. Optional Heavy-duty, locking casters or fixed legs allow for smooth wheeling and stability on every surface. Slim design—folds to 5" thick.

#### Base Frame

- Heavy Duty SS construction
- Collapsible to 5 "
- Compatible with all sky station panels
- Available in caster wheels / fixed legs