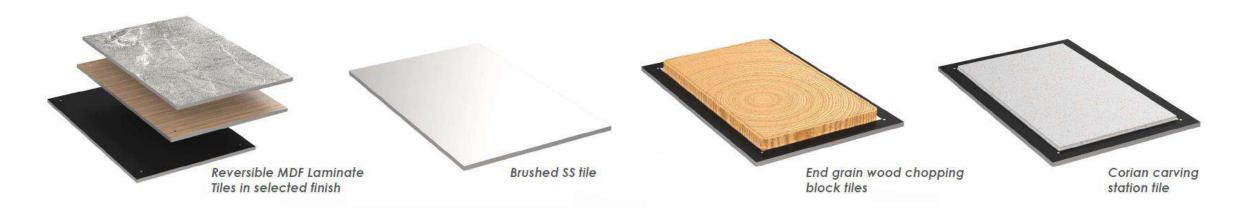

## **Utility Tiles**

SKY STATION utility tiles allow you to switch buffet functions in a fraction of time. Create customized set-ups with different tile combinations. Go from warm cooking to cold display with ease. Edge grooves provide the ease of access for lifting and placing giving a neat and seamless look.

# Specifications – Utility Tiles

#### Plane Top Panel

- · High Quality MDF Panels
- · All edges cover with protective edge band
- · Sued finish easy clean surface
- · Available in wood Veneer / Stone finish
- Reversible black laminate backing

#### Brushed SS Tile

- · High Quality Stainless Steel Fabrication
- Matt Finish for clean look
- Corrosion free

#### **Butchers Block Tile**

- High Quality MDF Panels
- · Protective edge band
- Suede finish easy clean surface
- · End Grain butchers block module
- All food grade specifications

#### Carving Tile

- High Quality MDF Panels
- All edges cover with protective edge band
- · Sued finish easy clean surface
- Light Shade Corian insert
- · Heat & Scratch resistant