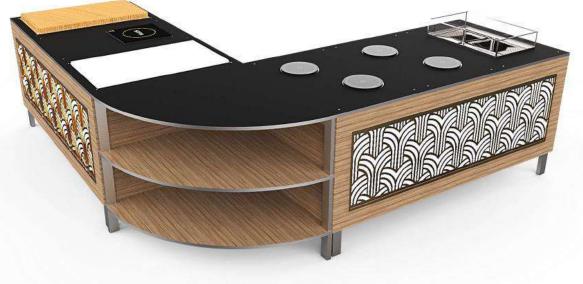

### Corner Unit

Combine a self-standing station to form a full-fledged buffet. Add the smooth, rounded corner table to seamlessly integrate multiple stations for a modern and sophisticated set-up. Locking casters or fixed legs both add safety and stability. The corner table is made of stainless steel construction with 3 reversible Textured/Black laminate shelves.

# Sky Stations

Combine tabletops and panels to create unique buffet systems. Add the smooth, rounded corner table to seamlessly integrate multiple stations for a modern and sophisticated set-up. Locking casters add safety and stability. The Base Frame is the genius behind it all!