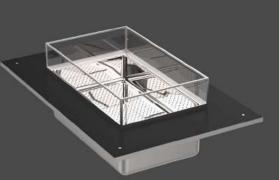

#### Built up Ice & Condiments Bin

- High Quality MDF Panels
- High Quality Stainless Steel Fabrication
- Matt Finish for clean look
- Corrosion free
- Shatter Proof glass
- · Bottom tap for draining
- GN 1/1 compatible