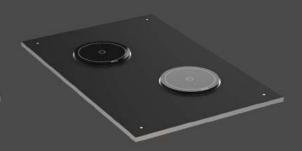

#### **Dual Round Induction Warming Tile**

- High Quality MDF Panels
- · Protective edge band
- · Suede finish easy clean surface
- · Dual Round Induction Modules
- Compact and optimum for dual dish warm display