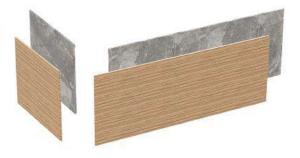

### Panels

The Starter combo comes with a base frame and front top and side panels. High Density Prelaminated MDF panels with protective edge bandings are easy to clean and durable in rough use.

#### Basic Front & Side Panels

- · High Quality MDF Panels
- · All edges cover with protective edge band
- · Sued finish easy clean surface
- Available in wood Veneer / Stone finish