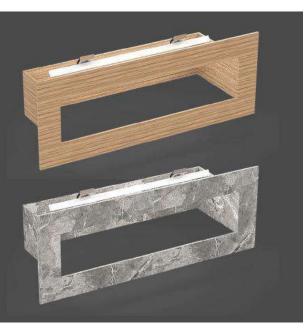

### Aesthetics

The Sky Station panels come in a choice of diverse aesthetics, Gives you the flexibility to select the look you desire for your setup. All panels easily snap on and off in a matter of minutes. Choose from our easy care interchangeable Wooden / stone finished laminate, Patterned backlit LED panels. We can also custom make your desired look upon request.

Titanium PVD finish laser cut pattern

Brushed SS finish laser cut pattern

#### **Backlit Front & Side Panels**

- High Quality MDF Panels
- · Protective edge band
- · Suede finish easy clean surface
- · Laser cut SS Design Patterns
- · Acrylic diffuser for even backlighting