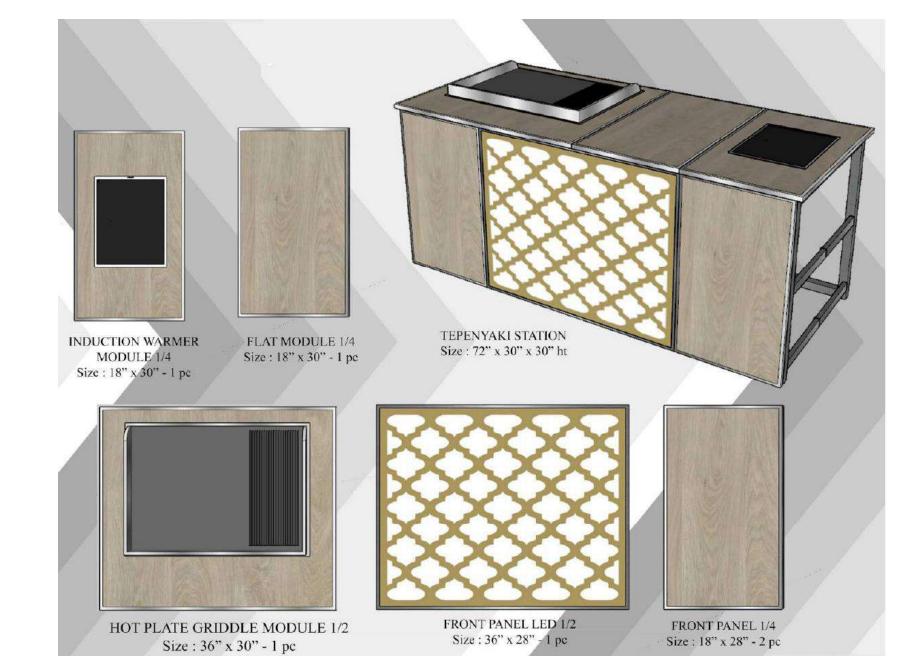

Teppenyaki SkyStation

Wok Dimsum SkyStation

### Shwararma SkyStation

FLAT MODULE 1/3 Size: 18" x 30" - 4 pc

SHAWARMA MACHINE

FRONT PANEL LED 1/2 Size: 36" x 28" - 1 pc

FRONT PANEL 1/4 Size: 18" x 28" - 2 pc

Pasta SkyStation

Fryer Hotplate SkyStation

Grills SkyStation