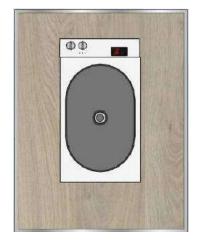

#### Single Induction Cooking Tile

- High Quality MDF Panels
- · All edges cover with protective edge band
- Sued finish easy clean surface
- Rect Induction module for optimum cooking and live stations