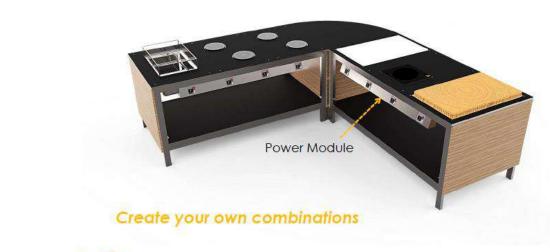

# Sky Stations

Combine tabletops and panels to create unique buffet systems. Add the smooth, rounded corner table to seamlessly integrate multiple stations for a modern and sophisticated set-up. Locking casters add safety and stability. The Base Frame is the genius behind it all!