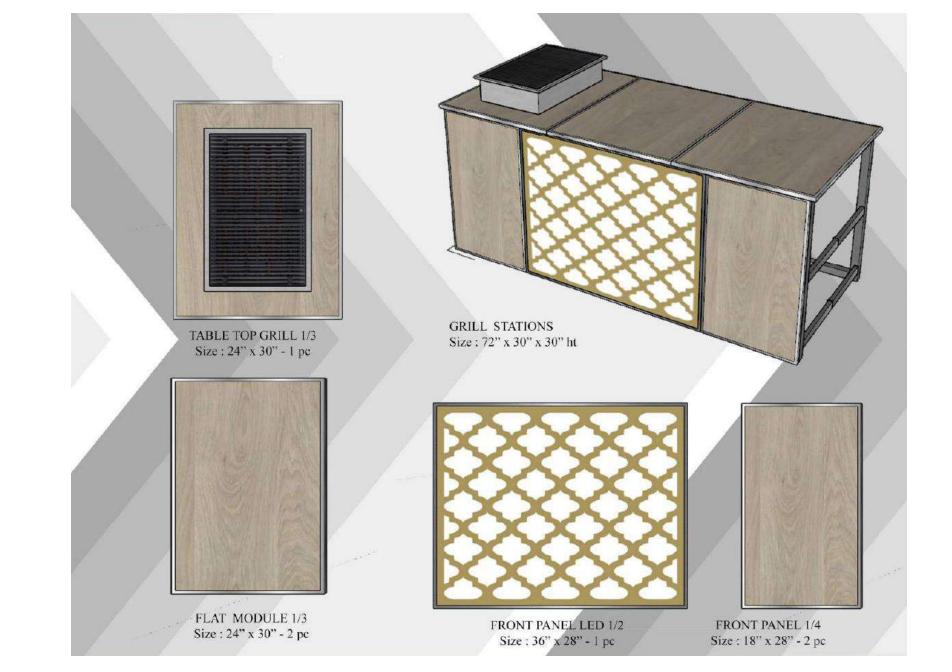

### Shwararma SkyStation

FLAT MODULE 1/3 Size: 18" x 30" - 4 pc

SHAWARMA MACHINE

FRONT PANEL LED 1/2 Size: 36" x 28" - 1 pc

FRONT PANEL 1/4 Size: 18" x 28" - 2 pc

Pasta SkyStation

Fryer Hotplate SkyStation

Grills SkyStation