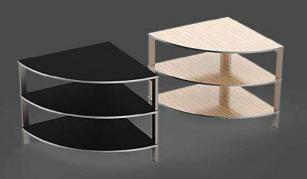

### Corner Unit

Combine a self-standing station to form a full-fledged buffet. Add the smooth, rounded corner table to seamlessly integrate multiple stations for a modern and sophisticated set-up. Locking casters or fixed legs both add safety and stability. The corner table is made of stainless steel construction with 3 reversible Textured/Black laminate shelves.

#### **Corner Unit**

- Heavy Duty SS construction
- All edges cover with protective edge band
- Sued finish easy clean surface
- Available in wood Veneer / Black finish