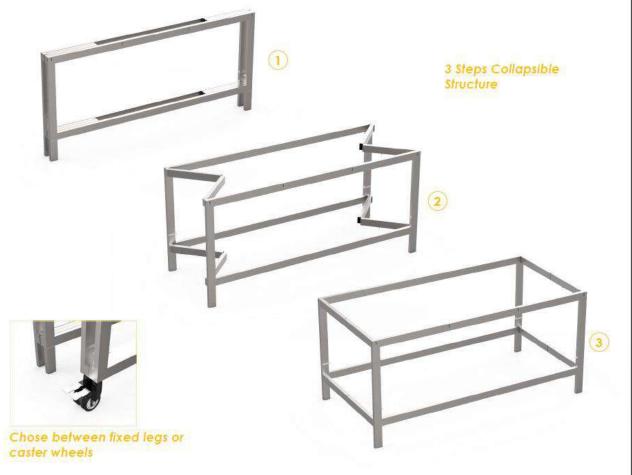

### Base Frame

SKY STATION base frame is made from a durable, stainless steel construction that swiftly folds away for easy storage and transportation. Optional Heavy-duty, locking casters or fixed legs allow for smooth wheeling and stability on every surface. Slim design—folds to 5" thick.

#### Base Frame

- Heavy Duty SS construction
- Collapsible to 5 "
- Compatible with all sky station panels
- Available in caster wheels / fixed legs