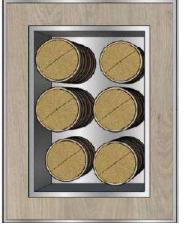

#### **Butchers Block Tile**

- High Quality MDF Panels
- · Protective edge band
- Suede finish easy clean surface
- · End Grain butchers block module
- All food grade specifications