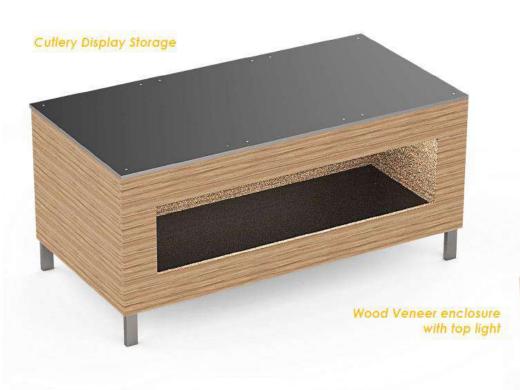

## Functionality

The display storage set lets have a cutlery stack in easy access to the front. Simply replace a designer front panel to a cutlery stack set and you are good to go. Comes in all compatible designs and finishes.

#### **Cutlery Display Storage Enclosure**

- High Quality MDF Panels
- All edges cover with protective edge band
- · Sued finish easy clean surface
- Available in wood Veneer / Stone finish
- Top Lighting Led Bar