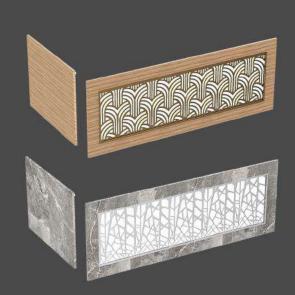

### Aesthetics

The Sky Station panels come in a choice of diverse aesthetics, Gives you the flexibility to select the look you desire for your setup. All panels easily snap on and off in a matter of minutes. Choose from our easy care interchangeable Wooden / stone finished laminate, Patterned backlit LED panels. We can also custom make your desired look upon request.

Titanium PVD finish laser cut pattern

Brushed SS finish laser cut pattern

#### **Backlit Front & Side Panels**

- High Quality MDF Panels
- · Protective edge band
- · Suede finish easy clean surface
- · Laser cut SS Design Patterns
- · Acrylic diffuser for even backlighting