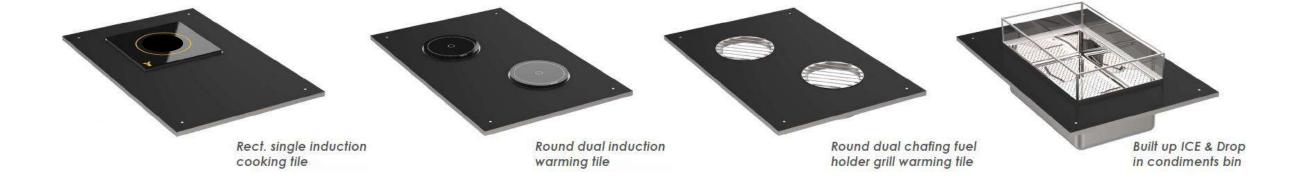

### Specifications – Utility Tiles

#### Single Induction Cooking Tile

- High Quality MDF Panels
- · All edges cover with protective edge band
- Sued finish easy clean surface
- Rect Induction module for optimum cooking and live stations

#### Dual Chafing Fuel Holder Tile

- · High Quality Stainless Steel Fabrication
- High Quality MDF Panels
- · All edges cover with protective edge band
- · Sued finish easy clean surface
- · Light Shade Corian insert
- · Heat & Scratch resistant

#### **Dual Round Induction Warming Tile**

- High Quality MDF Panels
- · Protective edge band
- · Suede finish easy clean surface
- · Dual Round Induction Modules
- Compact and optimum for dual dish warm display

#### Built up Ice & Condiments Bin

- High Quality MDF Panels
- High Quality Stainless Steel Fabrication
- Matt Finish for clean look
- Corrosion free
- Shatter Proof glass
- · Bottom tap for draining
- GN 1/1 compatible