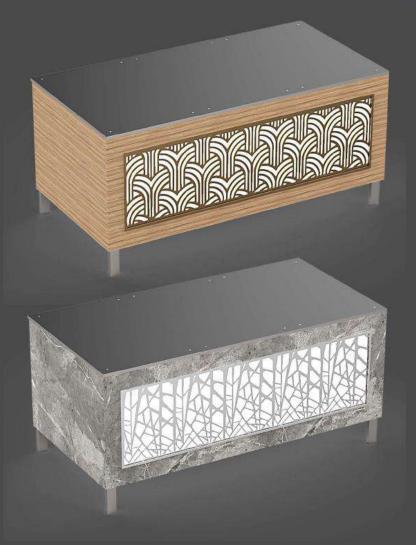

### Panels

The Starter combo comes with a base frame and front top and side panels. High Density Prelaminated MDF panels with protective edge bandings are easy to clean and durable in rough use.

### Aesthetics

The Sky Station panels come in a choice of diverse aesthetics, Gives you the flexibility to select the look you desire for your setup. All panels easily snap on and off in a matter of minutes. Choose from our easy care interchangeable Wooden / stone finished laminate, Patterned backlit LED panels. We can also custom make your desired look upon request.

Titanium PVD finish laser cut pattern

Brushed SS finish laser cut pattern

#### **Backlit Front & Side Panels**

- High Quality MDF Panels
- · Protective edge band
- · Suede finish easy clean surface
- · Laser cut SS Design Patterns
- · Acrylic diffuser for even backlighting