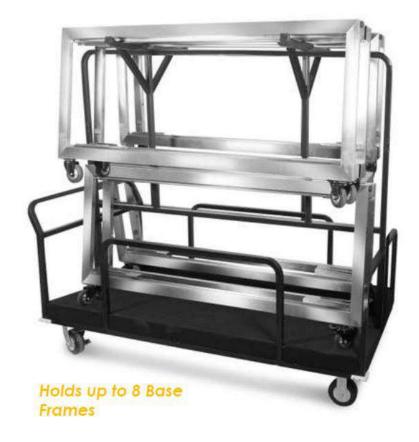

## Storage & Transport

Don't let storage limitations hinder your performance. Store and roll the hub into and out of your venue with ease. The cart comes complete with a sturdy, steel frame, felt-covered rails, and heavy-duty casters to lock and brake easily.

#### Base Frame Storage Caddy

- · Heavy Duty MS construction
- Powder Coated Matt Black Finish
- Heavy Duty Caster wheels
- Felt lining on table hangers