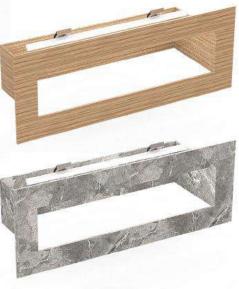

#### **Cutlery Display Storage Enclosure**

- High Quality MDF Panels
- All edges cover with protective edge band
- · Sued finish easy clean surface
- Available in wood Veneer / Stone finish
- Top Lighting Led Bar