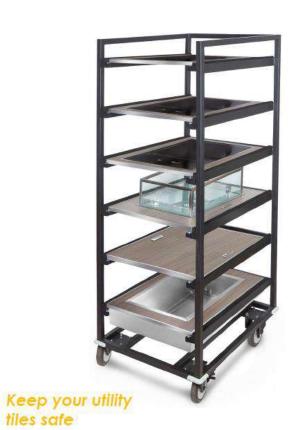

tiles safe

**Dust Cover** 

#### Utility Tiles Storage Rack

- · Heavy Duty MS construction
- · Powder Coated Matt Black Finish
- Heavy Duty Caster wheels
- Felt lining on tile shelves