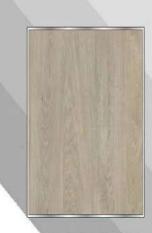

### Shwararma SkyStation

FLAT MODULE 1/3 Size: 18" x 30" - 4 pc

SHAWARMA MACHINE

FRONT PANEL LED 1/2 Size: 36" x 28" - 1 pc

FRONT PANEL 1/4 Size: 18" x 28" - 2 pc

Pasta SkyStation

Fryer Hotplate SkyStation

Grills SkyStation