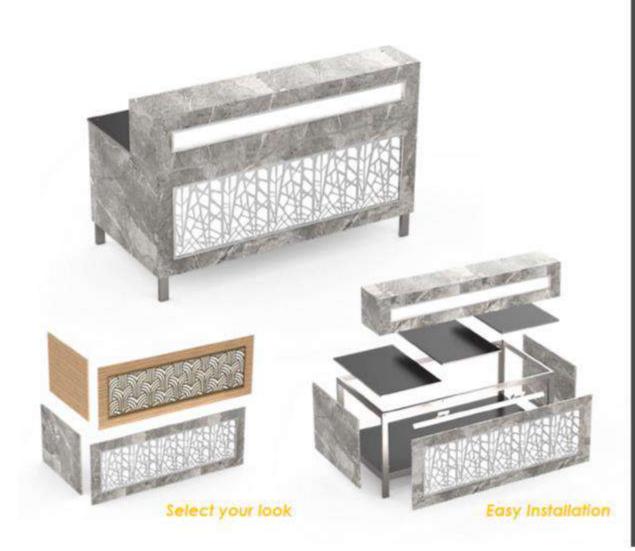

### Aesthetics

The Sky Station panels come in a choice of diverse aesthetics, Gives you the flexibility to select the look you desire for your setup. All panels easily snap on and off in a matter of minutes. Choose from our easy care interchangeable Wooden / stone finished laminate, Patterned backlit LED panels. We can also custom make your desired look upon request.

### Corner Unit

Combine a self-standing station to form a full-fledged buffet. Add the smooth, rounded corner table to seamlessly integrate multiple stations for a modern and sophisticated set-up. Locking casters or fixed legs both add safety and stability. The corner table is made of stainless steel construction with 3 reversible Textured/Black laminate shelves.

# Sky Stations

Combine tabletops and panels to create unique buffet systems. Add the smooth, rounded corner table to seamlessly integrate multiple stations for a modern and sophisticated set-up. Locking casters add safety and stability. The Base Frame is the genius behind it all!