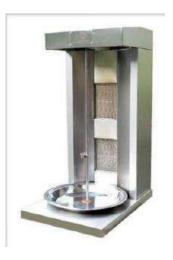

### Shwararma SkyStation

FLAT MODULE 1/3 Size: 18" x 30" - 4 pc

SHAWARMA MACHINE

FRONT PANEL LED 1/2 Size: 36" x 28" - 1 pc

FRONT PANEL 1/4 Size: 18" x 28" - 2 pc

Pasta SkyStation

Fryer Hotplate SkyStation

Grills SkyStation

Tabletop Sushi Fridge

Shwarma Machine