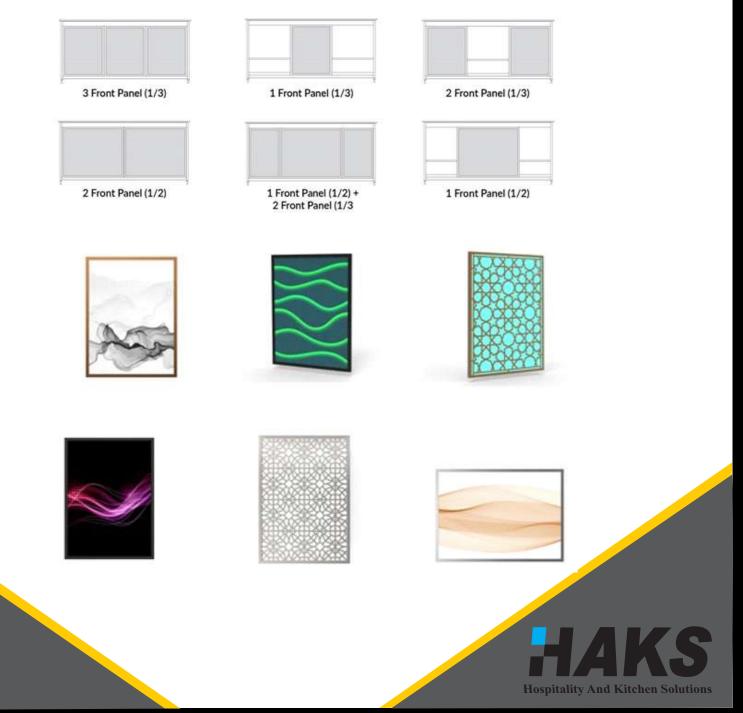

#### Front Panels

The Haks Station Panels Come In A Choice Of Diverse Aesthetics, Gives You The Flexibility To Select The Look You Desire For Your Setup. All Panels Easily Snap On And Off In A Matter Of Minutes. Choose From Our Easy Care Interchangeable Wooden/stone Finished Laminate, Patterned Backlight Led Panels. We Can Also Custom Make Your Desired Look Upon Request

### **Different Options For Front Elevation**