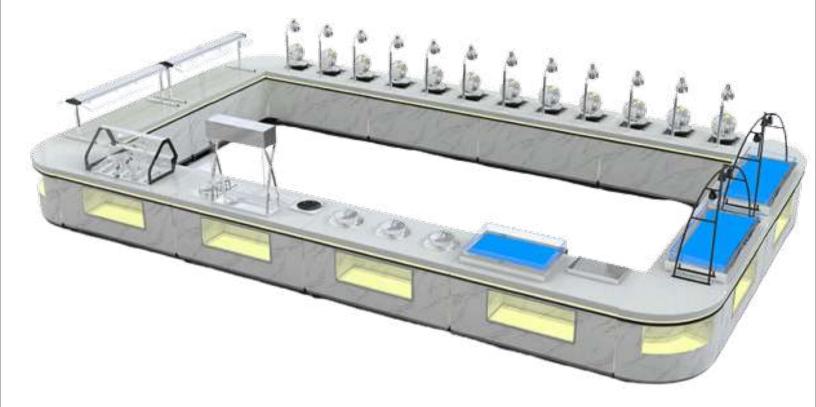

## Modules

Haks modules are ideal for professional catering. The many options of modules ensure that the Experience of preparing and displaying culinary Delights is beyond the basic. Available in varying Sizes, finishes and types, the modules are easy to Set up and efficient in performance

Deep Fryer Tile

Induction Wok Tile

Dimsum Steamer Tile

Condiments Tile

Cold Stone Tile

Tabletop Grill

Pasta/Noodle Blancher Tile

Tabletop Sushi Fridge

Shwarma Machine

Wooden Flat Table Top (1/3)

Wooden Flat Table Top (2/3)

Wooden Flat Table Top (3/1)

Flat Module with Condiment Holder (1/3)

Induction Cooking Module (1/3)

Induction Cooking Module with Condiment Holder (1/3)

Full plate Double Head Induction Module (1/3)

Heating Plate Module (1/3)

Induction Wok Module (1/3)

Pasta & Noodle Cooking Module (1/3)

Dim Sum Module (1/3)

Soup Warmer Module (1/3)

Deep Fryer Module (1/3)

Pancake Module (1/3)

Saj Module (1/3)

Griddle Module

Small Carving Module(1/3)

Large Carving Module (2/3)

Ice Bin Module

Ice Bin Module with Condiment Holder (1/3)

Hot & Cold Plate Module (1/3)

Dessert Module (1/3)

Peking Duck Module (1/3)

Sushi Freezer Module

Heating Lamp Module

Heating Lamp

Heating Lamp