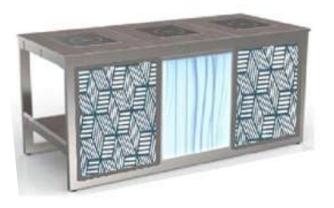

#### Front Panels

The Haks Station Panels Come In A Choice Of Diverse Aesthetics, Gives You The Flexibility To Select The Look You Desire For Your Setup. All Panels Easily Snap On And Off In A Matter Of Minutes. Choose From Our Easy Care Interchangeable Wooden/stone Finished Laminate, Patterned Backlight Led Panels. We Can Also Custom Make Your Desired Look Upon Request