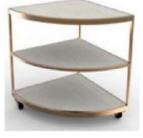

### Corner unit

Combine a self-standing station to form a full -fledged buffet. Add the smooth, rounded corner table to seamlessly integrate multiple stations for a modern and sophesticated

set-up.

Round Side Station (1/4)

Plate Warmer Trolley

Round Side Station (1/4)

Plate Warmer Trolley

**Round Side Station** 

Plate Warmer Trolley

Plate Warmer Trolley

Folding Platform

Folding Platform with LED