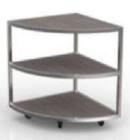

### Corner unit

Combine a self-standing station to form a full -fledged buffet. Add the smooth, rounded corner table to seamlessly integrate multiple stations for a modern and sophesticated

set-up.

Round Side Station (1/4)

Plate Warmer Trolley

Round Side Station (1/4)

Plate Warmer Trolley

**Round Side Station** 

Plate Warmer Trolley

Plate Warmer Trolley

Folding Platform

Folding Platform with LED