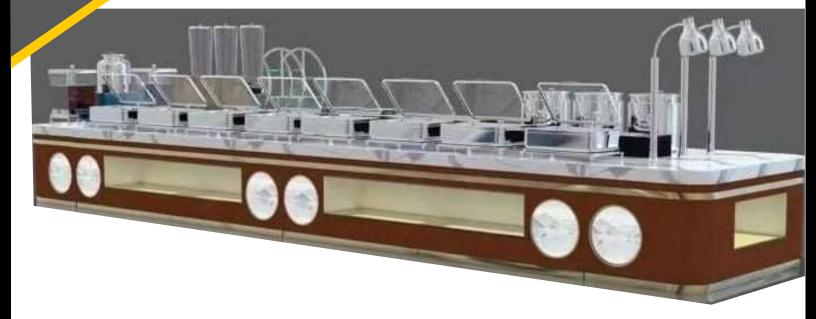

## Modules

Haks modules are ideal for professional catering. The many options of modules ensure that the Experience of preparing and displaying culinary Delights is beyond the basic. Available in varying Sizes, finishes and types, the modules are easy to Set up and efficient in performance

Deep Fryer Tile

Induction Wok Tile

Dimsum Steamer Tile

Condiments Tile

Cold Stone Tile

Tabletop Grill

Pasta/Noodle Blancher Tile

Tabletop Sushi Fridge

Shwarma Machine

Wooden Flat Table Top (1/3)

Wooden Flat Table Top (2/3)

Wooden Flat Table Top (3/1)

Flat Module with Condiment Holder (1/3)

Induction Cooking Module (1/3)

Induction Cooking Module with Condiment Holder (1/3)

Full plate Double Head Induction Module (1/3)

Heating Plate Module (1/3)

Induction Wok Module (1/3)

Pasta & Noodle Cooking Module (1/3)

Dim Sum Module (1/3)

Soup Warmer Module (1/3)

Deep Fryer Module (1/3)

Pancake Module (1/3)

Saj Module (1/3)

Griddle Module

Small Carving Module(1/3)

Large Carving Module (2/3)

Ice Bin Module

Ice Bin Module with Condiment Holder (1/3)

Hot & Cold Plate Module (1/3)

Dessert Module (1/3)

Peking Duck Module (1/3)

Sushi Freezer Module

Heating Lamp Module

Heating Lamp

Heating Lamp